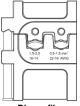

The part number is a reference to the die set without frame.

Die profile

Crimp profile

TECHNICAL DATA Length: 29 mm/1.14" Width: 9.5 mm/0.37" Height: 39 mm/1.54" Weight: 75 gr/0.17 lb

Wire size: 0.5-2.5 mm² / AWG 22-14 Crimp dimensions mm/mm²: 0.5 - 1.5 mm²/1.5 - 2.5 mm² Crimp dimensions inch/AWG: AWG 22 - AWG 16/AWG 16 - AWG 14 Connector: Insulated connectors Description: For pre insulated red