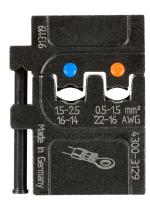

## Mobile die set/4300-3129/AAA

Mobile die set for insulated connectors, 0.5-2.5 mm²/AWG 22-14 (red, blue). This is one of the interchangeable crimp die sets for the MCT frame. A wide range of crimp dies enables the user to cover all applications in just one tool frame.

The part number is a reference to the die set without frame.

Die profile

Crimp profile

TECHNICAL DATA Length: 29 mm/1.14" Width: 9.5 mm/0.37" Height: 39 mm/1.54" Weight: 75 gr/0.17 lb

Wire size: 0.5-2.5 mm² / AWG 22-14 Crimp dimensions mm/mm²: 0.5 - 1.5 mm²/1.5 - 2.5 mm² Crimp dimensions inch/AWG: AWG 22 - AWG 16/AWG 16 - AWG 14 Connector: Insulated connectors Description: For pre insulated red

and blue connectors. **Life span, cycles:** 20,000