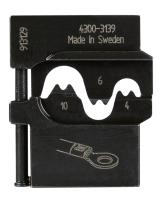

## Mobile die set/4300-3139/AAA

Mobile die set for non insulated connectors 4-10 mm²/AWG 12-8. This is one of the interchangeable crimp die sets for the MCT frame. A wide range of crimp dies enables the user to cover all applications in just one tool frame.

The part number is a reference to the die set without frame.

Crimp profile

TECHNICAL DATA Length: 32 mm/1.26" Width: 10 mm/0.39" Height: 39 mm/1.54" Weight: 60 gr/0.13 lb

Weight: 60 gr/0.13 lb Wire size: 4-10 mm² / AWG 12-8 Crimp dimensions mm/mm²: 4 mm²/6 mm²/10 mm² Crimp dimensions inch/AWG: AWG 12/AWG 10/AWG 8

Connector: Uninsulated connectors

Description: For uninsulated copper
tube and copper sheet connectors.

Life span, cycles: 20,000