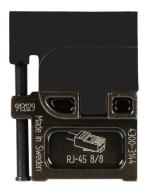

## Mobile die set/4300-3144/AAA

Mobile die set for RJ45 connectors 8/8, 8/6, 8/4. This is one of the interchangeable crimp die sets for the MCT frame. A wide range of crimp dies enables the user to cover all applications in just one tool frame.

The part number is a reference to the die set without frame.

Following dies are also available:

## TECHNICAL DATA

Length: 29 mm/1.14" Width: 17 mm/0.67" Height: 39 mm/1.54" Weight: 42 gr/0.09 lb Crimp dimensions mm/mm<sup>2</sup>: RJ 45 Crimp dimensions inch/AWG: RJ 45 Connector: Modular plug Description: 8/8, 8/6, 8/4 Life span, cycles: 20,000