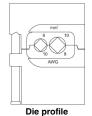

The part number is a reference to the die set without frame.

Crimp profile

## TECHNICAL DATA

Length: 29 mm/1.14" Width: 10 mm/0.39" Height: 39 mm/1.54" Weight: 66 gr/0.15 lb Wire size: 6-10 mm<sup>2</sup> / AWG 10-8 Crimp dimensions mm/mm<sup>2</sup>: 6 mm<sup>2</sup>/10 mm<sup>2</sup> Crimp dimensions inch/AWG: AWG 10/AWG 8 Connector: Turned pin connectors Description: For turned pin connectors. Life span, cycles: 20,000