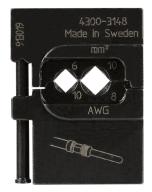

## Mobile die set/4300-3148/AAA

Mobile die set for Turned pin connectors 6-10 mm<sup>2</sup>/AWG 10-8. This is one of the interchangeable crimp die sets for the MCT frame. A wide range of crimp dies enables the user to cover all applications in just one tool frame.

## TECHNICAL DATA

Length: 29 mm/1.14" Width: 10 mm/0.39" Height: 39 mm/1.54" Weight: 66 gr/0.15 lb Wire size: 6-10 mm<sup>2</sup> / AWG 10-8 Crimp dimensions mm/mm<sup>2</sup>: 6 mm<sup>2</sup>/10 mm<sup>2</sup> Crimp dimensions inch/AWG: AWG 10/AWG 8 Connector: Turned pin connectors Description: For turned pin connectors. Life span, cycles: 20,000