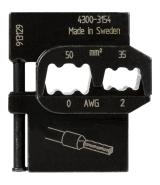

## Mobile die set/4300-3154/AAA

Mobile die set for endsleeves 35-50 mm<sup>2</sup>/AWG 2-0. This is one of the interchangeable crimp die sets for the MCT frame. A wide range of crimp dies enables the user to cover all applications in just one tool frame.

The part number is a reference to the die set without frame.

Following dies are also available:

Crimp profile

**TECHNICAL DATA** Length: 34 mm/1.34" Width: 18 mm/0.71" Height: 39 mm/1.54" Weight: 86 gr/0.19 lb

Wire size: 35-50 mm<sup>2</sup> / AWG 2-0 Crimp dimensions mm/mm<sup>2</sup>:

35 mm<sup>2</sup>/50 mm<sup>2</sup>

Crimp dimensions inch/AWG: AWG 2/AWG 0

Connector: Endsleeves Description: For endsleve connectors, both uninsulated and

insulated.

Life span, cycles: 20,000