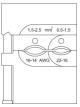

The part number is a reference to the die set without frame.

Die profile

Crimp profile

TECHNICAL DATA Length: 29 mm/1.14" Width: 10 mm/0.39"

Width: 10 mm/0.39" Height: 39 mm/1.54" Weight: 66 gr/0.15 lb

Wire size: 0.5-2.5 mm<sup>2</sup> / AWG 22-14 Crimp dimensions mm/mm<sup>2</sup>: 0.5 - 1.5 mm<sup>2</sup>/1.5 - 2.5 mm<sup>2</sup> Crimp dimensions inch/AWG: AWG 22 - AWG 16/AWG 16 - AWG 14