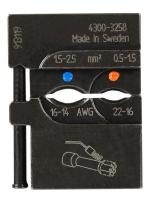

## Mobile die set/4300-3258/AAA

Mobile die set for insulated heat shrink butt splice connectors, 0.5-2.5 mm²/AWG 22-14 (red, blue). This is one of the interchangeable crimp die sets for the MCT frame. A wide range of crimp dies enables the user to cover all applications in just one tool frame.

The part number is a reference to the die set without frame.

Die profile

Crimp profile

TECHNICAL DATA Length: 29 mm/1.14" Width: 10 mm/0.39"

Width: 10 mm/0.39" Height: 39 mm/1.54" Weight: 66 gr/0.15 lb

Wire size: 0.5-2.5 mm<sup>2</sup> / AWG 22-14 Crimp dimensions mm/mm<sup>2</sup>: 0.5 - 1.5 mm<sup>2</sup>/1.5 - 2.5 mm<sup>2</sup> Crimp dimensions inch/AWG: AWG 22 - AWG 16/AWG 16 - AWG 14