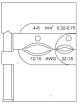

## Mobile die set/4300-3262/AAA

Mobile die set for insulated heat shrink butt splice connectors, 0.32-6 mm²/AWG 22-10 (green, yellow). This is one of the interchangeable crimp die sets for the MCT frame. A wide range of crimp dies enables the user to cover all applications in just one tool frame.

The part number is a reference to the die set without frame.

Die profile

Crimp profile

**TECHNICAL DATA** 

Length: 29 mm/1.14" Width: 10 mm/0.39" Height: 39 mm/1.54" Weight: 65 gr/0.14 lb

Wire size: 0.32-6 mm² / AWG 22-10 Crimp dimensions mm/mm²: 0.32 - 0.75 mm²/4 - 6 mm² Crimp dimensions inch/AWG: AWG 22 - AWG 18/AWG 12 - AWG 10 Connector: Heatshrink

Description: For pre insulated green, yellow heat shrink connectors. Life span, cycles: 20,000