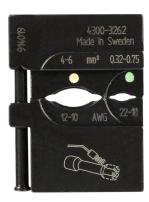

## Mobile die set/4300-3262/AAA

Mobile die set for insulated heat shrink butt splice connectors, 0.32-6 mm²/AWG 22-10 (green, yellow). This is one of the interchangeable crimp die sets for the MCT frame. A wide range of crimp dies enables the user to cover all applications in just one tool frame.

The part number is a reference to the die set without frame.

Die profile

Crimp profile

**TECHNICAL DATA** 

Length: 29 mm/1.14" Width: 10 mm/0.39" Height: 39 mm/1.54" Weight: 65 gr/0.14 lb

Wire size: 0.32-6 mm² / AWG 22-10 Crimp dimensions mm/mm²: 0.32 - 0.75 mm²/4 - 6 mm² Crimp dimensions inch/AWG: AWG 22 - AWG 18/AWG 12 - AWG 10 Connector: Heatshrink

Description: For pre insulated green, yellow heat shrink connectors. Life span, cycles: 20,000